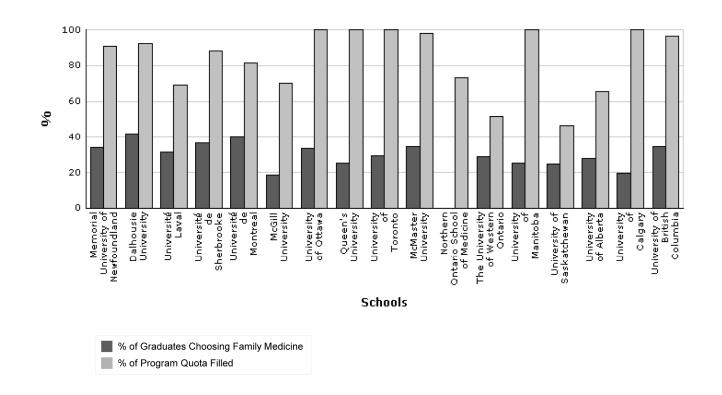

## Proportion of Canadian Graduates Choosing Family Medicine as 1st Choice by Medical School 2008 First Iteration R-1 Match

| School                              | % of Graduates Choosing Family Medicine | % of Program<br>Quota Filled | # of<br>Family Medicine<br>Positions Offered | # of Vacancies in Family Medicine |
|-------------------------------------|-----------------------------------------|------------------------------|----------------------------------------------|-----------------------------------|
| Memorial University of Newfoundland | 33.9                                    | 90.5                         | 21                                           | 2                                 |
| Dalhousie University                | 41.9                                    | 92.1                         | 38                                           | 3                                 |
| Université Laval                    | 31.3                                    | 69.1                         | 94                                           | 29                                |
| Université de Sherbrooke            | 36.4                                    | 88.2                         | 76                                           | 9                                 |
| Université de Montreal              | 40.1                                    | 81.7                         | 120                                          | 22                                |
| McGill University                   | 18.3                                    | 70                           | 70                                           | 21                                |
| University of Ottawa                | 33.6                                    | 100                          | 51                                           | 0                                 |
| Queen's University                  | 25.5                                    | 100                          | 35                                           | 0                                 |
| University of Toronto               | 29.4                                    | 100                          | 95                                           | 0                                 |
| McMaster University                 | 34.7                                    | 97.8                         | 45                                           | 1                                 |
| Northern Ontario School of Medicine | 0                                       | 73.3                         | 30                                           | 8                                 |
| The University of Western Ontario   | 29.1                                    | 51.4                         | 35                                           | 17                                |
| University of Manitoba              | 25                                      | 100                          | 31                                           | 0                                 |
| University of Saskatchewan          | 24.6                                    | 46.2                         | 26                                           | 14                                |
| University of Alberta               | 27.6                                    | 65.5                         | 55                                           | 19                                |
| University of Calgary               | 19.4                                    | 100                          | 40                                           | 0                                 |
| University of British Columbia      | 34.4                                    | 96.5                         | 85                                           | 3                                 |
| Total                               | 31.0%                                   | 84.4%                        | 947                                          | 148                               |

Note: The number of Family Medicine positions excludes International Medical Graduate positions.

14 © CaRMS 2008